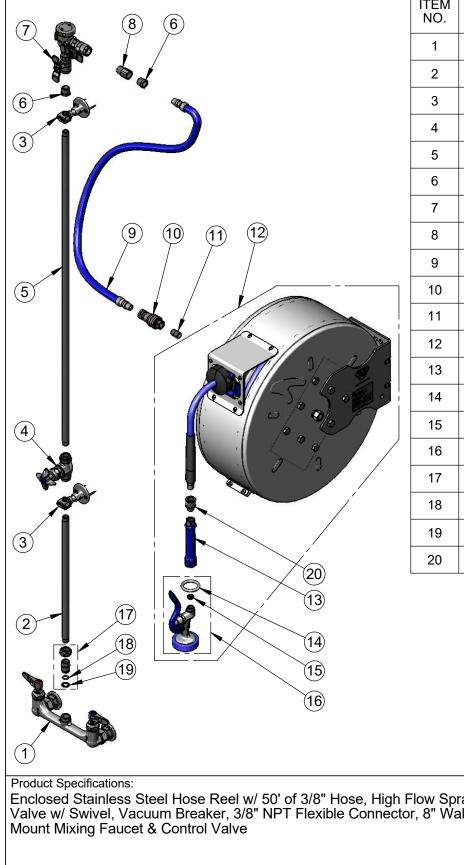

| Enclose<br>Valve w | / Swivel, ' | ns:<br>ss Steel Hose<br>Vacuum Brea<br>ucet & Contro | ker, 3/8" |           |     |       |          | Product Cor<br>NSF 61 Exe<br>EPAct 2005<br>ASSE 1056 | ·<br>mpt (Non-Po<br>Non-Complia | otable)<br>ant (PRSV) |     |     |
|--------------------|-------------|------------------------------------------------------|-----------|-----------|-----|-------|----------|------------------------------------------------------|---------------------------------|-----------------------|-----|-----|
| Drawn:             | DMH         | Checked:                                             | JRM       | Approved: | JHB | Date: | 06/15/18 | Scale:                                               | NTS                             | Sheet:                | 2 c | f 2 |