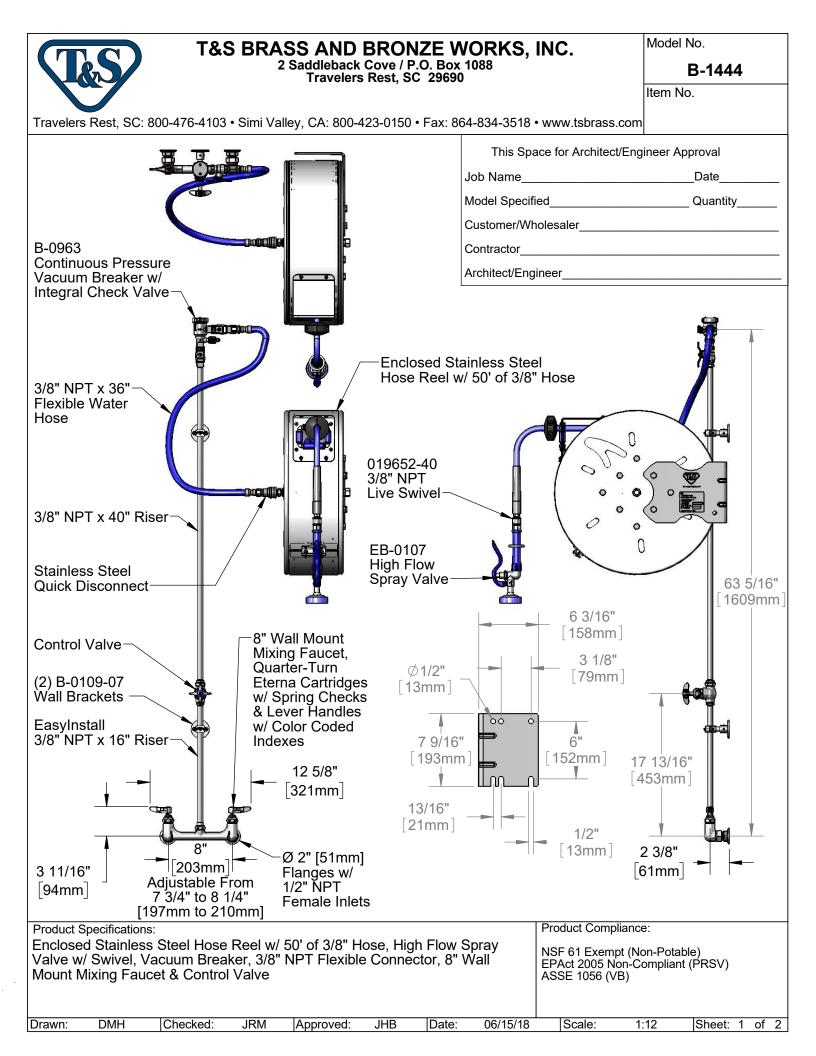

## T&S BRASS AND BRONZE WORKS, INC. 2 Saddleback Cove / P.O. Box 1088 Travelers Rest, SC 29690

Model No.

**B-1444** 

Item No.

| 3  |
|----|
| 3  |
| 3  |
| 3  |
| 3  |
| 3  |
| 3  |
|    |
|    |
|    |
| se |
|    |
|    |
| of |
|    |
|    |
|    |
|    |
|    |
|    |
|    |
|    |
|    |

| Enclose<br>Valve w | / Swivel, ' | ns:<br>ss Steel Hose<br>Vacuum Brea<br>ucet & Contro | ker, 3/8" |           |     |       |          | Product Cor<br>NSF 61 Exe<br>EPAct 2005<br>ASSE 1056 | ·<br>mpt (Non-Po<br>Non-Complia | otable)<br>ant (PRSV) |     |     |
|--------------------|-------------|------------------------------------------------------|-----------|-----------|-----|-------|----------|------------------------------------------------------|---------------------------------|-----------------------|-----|-----|
| Drawn:             | DMH         | Checked:                                             | JRM       | Approved: | JHB | Date: | 06/15/18 | Scale:                                               | NTS                             | Sheet:                | 2 c | f 2 |